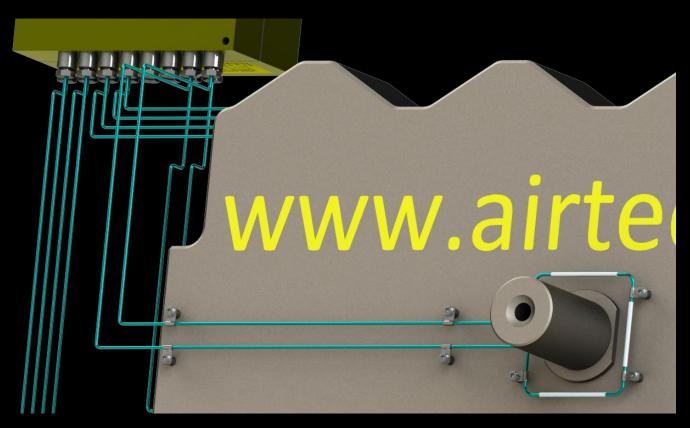

### INSTALLATION EXAMPLE USING LA512-2L-S ULTIMATE STAND ALONE MANIFOLD

#### **POINT Leak Detection Zones:**

8 used on the Nozzle Gates (4 unused)

#### **LOOP Leak Detection Zones:**

- 1 loop circuit on the Nozzle/Manifold interfaces.
- 1 loop circuit on the Inlet Bushing/Manifold interface.