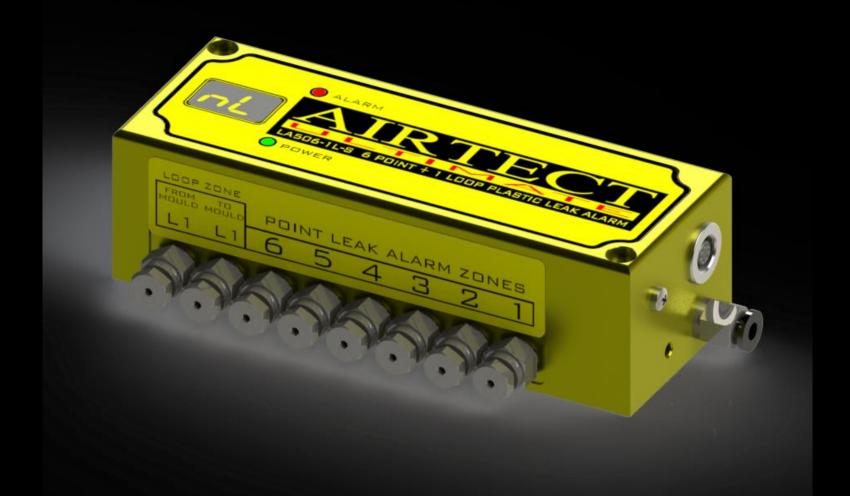

# LA506-1L-S ULTIMATE LEAK DETECTION MANIFOLD (6-POINT + 1 LOOP FIXED STAND-ALONE TYPE SHOWN)