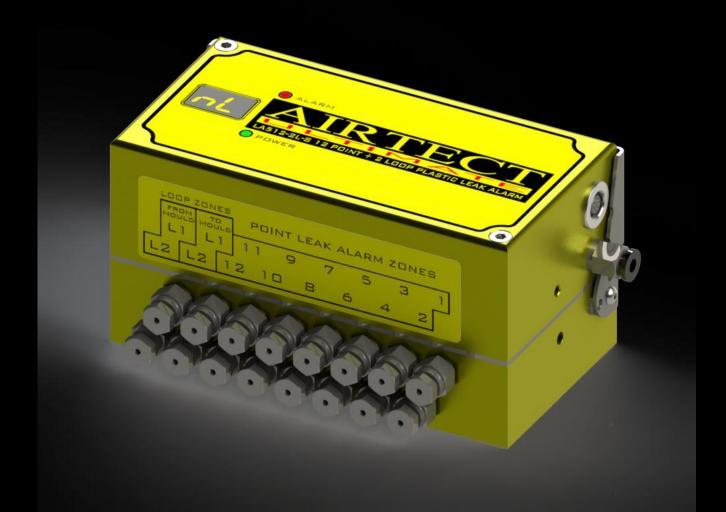

# LA512-2L-S ULTIMATE LEAK DETECTION MANIFOLD (12-POINT+ 2 LOOP STAND-ALONE MODULAR S-TYPE SHOWN)