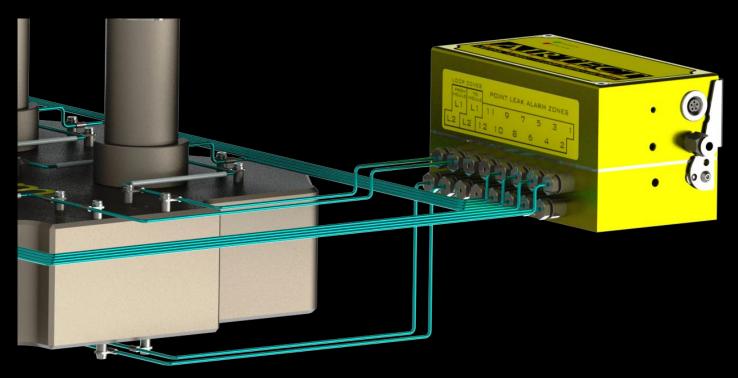

## **ULTIMATE** RANGE OF DETECTION MANIFOLDS

- New ULTIMATE range of Leak Detection Manifolds incorporate POINT Leak Detection Zones + LOOP Leak Detection Zones in the one Manifold.
- POINT Leak Detection Zones are used for detection of leaking plastic at the Nozzle Gates.
- LOOP Leak Detection Zones are used for detection of leaking plastic at numerous locations on the Hot Runner Manifold.
- LOOP Leak Detection is provided when the Silicone Rubber tubes are Compressed OR Broken due to full circuit design.
- Available in 3 Manifold Sizes. See Later.
- Available as Stand-Alone Manifolds.
- Patent Pending.

# LA512-2L-S ULTIMATE LEAK DETECTION MANIFOLD (12-POINT+ 2 LOOP STAND-ALONE MODULAR S-TYPE SHOWN)