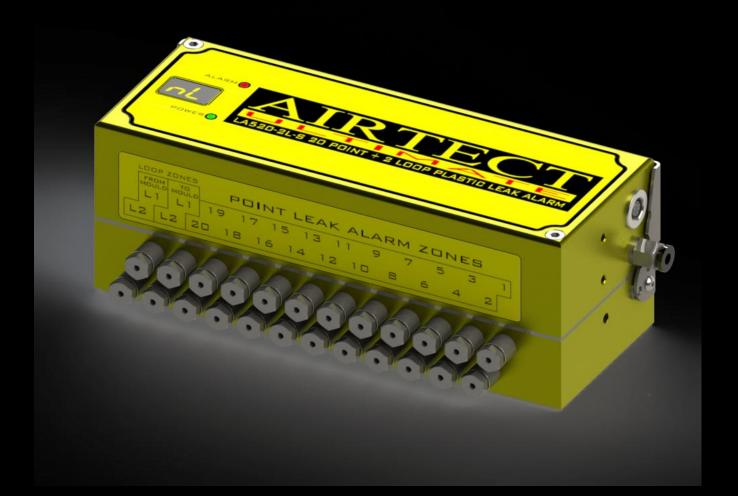

# LA520-2L-S ULTIMATE LEAK DETECTION MANIFOLD (20-POINT+ 2 LOOP STAND-ALONE MODULAR S-TYPE SHOWN)