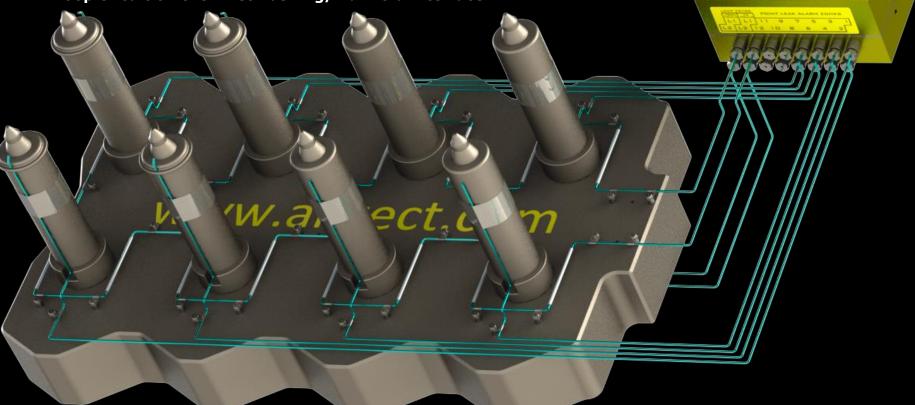

### INSTALLATION EXAMPLE USING LA512-2L-S ULTIMATE STAND ALONE MANIFOLD

#### **POINT Leak Detection Zones:**

8 used on the Nozzle Gates (4 unused)

#### **LOOP Leak Detection Zones:**

- 1 loop circuit on the Nozzle/Manifold interfaces.
- 1 loop circuit on the Inlet Bushing/Manifold interface.