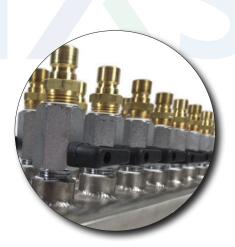

## **Compact Manifold Assemblies**

with mini brass ball valves

1" and 1-1/2" Stainless Steel Manifold assemblies with (8,12,16,24 or 32 total) 1/2" NPT ports and space saving mini brass ball valves. A supply and return manifold side-by-side each with 4,6,8,12 or 16 ports (8,12,16,24) or 32 total) and having 1-1/2" NPT (F) inlets on each end. Each manifold is assembled with:

- Qty. 8,12,16,24 or 32 (total): 1/2" full port mini brass ball valve installed on each port.
- Qty: 8,12,16,24 or 32 (total): 300 Series Male Quick Disconnect plug installed in each valve.

| PART Number:   | NPT Port Size | Total # of Ports | Manifold Type   | # of Quick Disconnect Plugs |
|----------------|---------------|------------------|-----------------|-----------------------------|
| PLX-8CM-8-H3   | 1"            | 8                | Stainless Steel | 8                           |
| PLX-8CM-12-H3  | 1"            | 12               | Stainless Steel | 12                          |
| PLX-8CM-16-H3  | 1"            | 16               | Stainless Steel | 16                          |
| PLX-8CM-24-H3  | 1"            | 24               | Stainless Steel | 24                          |
| PLX-12CM-12-H3 | 1-1/2"        | 12               | Stainless Steel | 12                          |
| PLX-12CM-16-H3 | 1-1/2"        | 16               | Stainless Steel | 16                          |
| PLX-12CM-24-H3 | 1-1/2"        | 24               | Stainless Steel | 24                          |
| PLX-12CM-32-H3 | 1-1/2"        | 32               | Stainless Steel | 32                          |