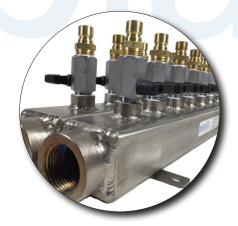

## **Compact Manifold Assemblies**

with mini brass ball valves

1" and 1-1/2" Stainless Steel Manifold assemblies with (8,12,16,24 or 32 total) 1/2" NPT ports and space saving mini brass ball valves. A supply and return manifold side-by-side each with 4,6,8,12 or 16 ports (8,12,16,24) or 32 total) and having 1-1/2" NPT (F) inlets on each end. Each manifold is assembled with:

- Qty. 8,12,16,24 or 32 (total): 1/2" full port mini brass ball valve installed on each port.
- Qty: 8,12,16,24 or 32 (total): 300 Series Male Quick Disconnect plug installed in each valve.

| PART Number:   | NPT Port Size | Total # of Ports | Manifold Type   | # of Quick Disconnect Plugs |
|----------------|---------------|------------------|-----------------|-----------------------------|
| PLX-8CM-8-H3   | 1"            | 8                | Stainless Steel | 8                           |
| PLX-8CM-12-H3  | 1"            | 12               | Stainless Steel | 12                          |
| PLX-8CM-16-H3  | 1"            | 16               | Stainless Steel | 16                          |
| PLX-8CM-24-H3  | 1"            | 24               | Stainless Steel | 24                          |
| PLX-12CM-12-H3 | 1-1/2"        | 12               | Stainless Steel | 12                          |
| PLX-12CM-16-H3 | 1-1/2"        | 16               | Stainless Steel | 16                          |
| PLX-12CM-24-H3 | 1-1/2"        | 24               | Stainless Steel | 24                          |
| PLX-12CM-32-H3 | 1-1/2"        | 32               | Stainless Steel | 32                          |