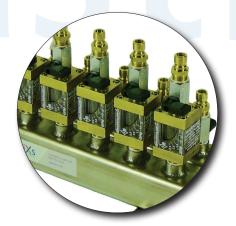

## **Compact Manifold Assemblies**

with mini brass ball valves

1" and 1-1/2" Stainless Steel Manifold assemblies with (8,12,16,24 or 32 total) 1/2" NPT ports and space saving mini brass ball valves. A supply and return manifold side-by-side each with 4,6,8,12 or 16 ports (8,12,16,24) or 32 total) and having 1-1/2" NPT (F) inlets on each end. Each manifold is assembled with:

- Qty. 8,12,16,24 or 32 (total): 1/2" full port mini brass ball valve installed on each port.
- Qty: 8,12,16,24 or 32 (total): 300 Series Male Quick Disconnect plug installed in each valve.

| PART Number:   | NPT Port Size | Total # of Ports | Manifold Type   | # of Quick Disconnect Plugs |
|----------------|---------------|------------------|-----------------|-----------------------------|
| PLX-8CM-8-H3   | 1"            | 8                | Stainless Steel | 8                           |
| PLX-8CM-12-H3  | 1"            | 12               | Stainless Steel | 12                          |
| PLX-8CM-16-H3  | 1"            | 16               | Stainless Steel | 16                          |
| PLX-8CM-24-H3  | 1"            | 24               | Stainless Steel | 24                          |
| PLX-12CM-12-H3 | 1-1/2"        | 12               | Stainless Steel | 12                          |
| PLX-12CM-16-H3 | 1-1/2"        | 16               | Stainless Steel | 16                          |
| PLX-12CM-24-H3 | 1-1/2"        | 24               | Stainless Steel | 24                          |
| PLX-12CM-32-H3 | 1-1/2"        | 32               | Stainless Steel | 32                          |