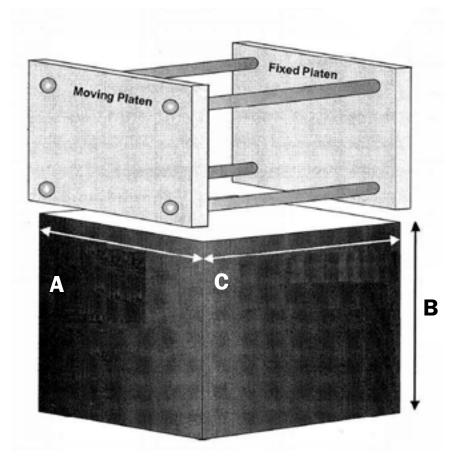

## PLEASE FILL IN A, B, C, D, E & F:

- A = Distance across widest point of platens or machine chassis
- B = Length of skirt required
- C = Widest point of "Tool Open" of full platen open

All dimensions are measured in inches, unless otherwise specified