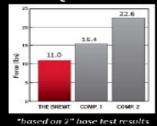

## FORCE REQUIRED TO BEND\*

## FLEXIBLE!

Up to 50% more flexible than the leading competitors!