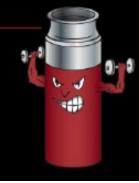

STRONG!

Steel wire helix and dual high tensile strength cord reinforcement provides resistance up to 150 PSI.

ed on 2" hase test resu