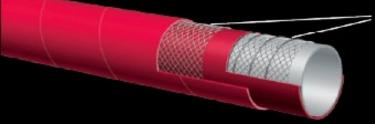

The Brewt<sup>™</sup> Brewery Hose was specially designed to provide a lightweight and flexible hose for worker safety, while still offering the strength and durability of stiffer and heavier brewery hoses.

STRONG!

Steel wire helix and dual high tensile strength cord reinforcement provides resistance up to 150 PSI.

ed on 2" hase test resu