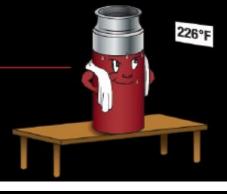

## **HEAT RESISTANT!**

solution

olast

Easily handles up to 226°F on a continuous basis, and can be cleaned at 266°F.