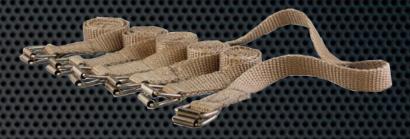

## **UNIVEST® STRAPS & BUCKLES**

UniVest® Straps & Buckles are resistant to most chemicals and can withstand temperatures up to 1000°F. The strength and flexibility of the nickel steel roller buckles allow for an easy adjustment or added extension, to provide a secure fit.

Straps & Buckles provide added versatility for UniVest® Insulation Jackets and Throw Blankets. Straps & Buckles can be used to:

 Extend the reach of a UniVest<sup>®</sup> Insulation Jacket

2. Daisy chain multiple UniVest® Insulation Jackets together