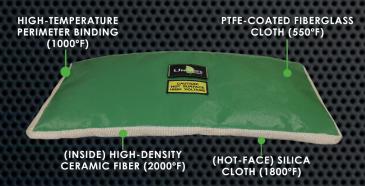

## UNIVEST® THROW BLANKETS

**UniVest® Throw Blankets** are the most basic and simplified version of an insulation system in the UniVest® Insulation Systems line. Throw Blankets are removable and reusable insulation blankets that provide temperature protection up to 1500°F.