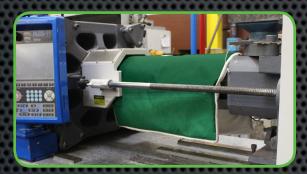

## UNIVEST® THROW BLANKETS

**UniVest® Throw Blankets** are the most basic and simplified version of an insulation system in the UniVest® Insulation Systems line. Throw Blankets are removable and reusable insulation blankets that provide temperature protection up to 1500°F.

Throw Blankets are ideal for applications that need to be easily and readily accessed. With the added advantage of being modular, easy to maneuver and simple to install/re-install, Throw Blankets offer 98% of all the insulation benefits of a UniVest® Insulation Jacket. The ability to drape and/or magnetize Throw Blankets to a desired object makes its application virtually limitless.