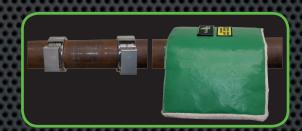

As per specification, Throw Blankets are manufactured with or without magnets to better suit your requirements for placement, protection and energy efficiency.

Warning: Magnets are not to be used around electrical connections