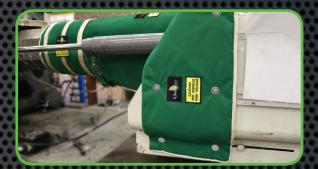

Throw Blankets are ideal for applications that need to be easily and readily accessed. With the added advantage of being modular, easy to maneuver and simple to install/re-install, Throw Blankets offer 98% of all the insulation benefits of a UniVest® Insulation Jacket. The ability to drape and/or magnetize Throw Blankets to a desired object makes its application virtually limitless.