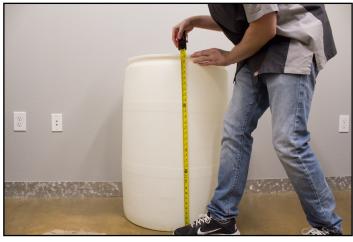

# HOW TO MEASURE FOR YOUR FREEZEPRO® DRUM

Selecting the right size FreezePro® Drum for your equipment is a lot easier than you might think. All you need is a tape measure, and you are ready to go!

CLICK HERE FOR VIDEO TUTORIAL: HOW TO MEASURE FREEZEPRO® DRUM

**WARNING:** When installing or measuring for FreezePro® Drum, please follow all safety precautions and use proper and adequate protective safety aids such as: protective glasses and suitable protective clothing. Failure to do so may result in injury.

## 1. MEASURE FOR THE CIRCUMFERENCE:





**CIRCUMFERENCE** 

## 2. MEASURE FOR THE HEIGHT:



HEIGHT

12.2.15



#### 3. FIND THE RIGHT FREEZEPRO® DRUM:

FOR EXAMPLE: The CIRCUMFERENCE (length) is 72in and the height is 33in = FPD 7834.

# HEIGHT

| CIRCUMFERENCE               | 15in<br>(381mm) | <b>34in</b><br>(864mm) |
|-----------------------------|-----------------|------------------------|
| 0in-35in<br>(0mm-889mm)     | FPD 4515        | N/A                    |
| 36in-72in<br>(914mm-1829mm) | N/A             | FPD 7834               |

**NOTE:** Now that you have your measurements, you can use the graph above to help you find the appropriate FreezePro® Drum part number. Circumference (length) measurements are listed in the table rows vertically (Y axis) and height measurements are listed in the column rows horizontally (X axis).

# 4. FIND THE RIGHT FREEZEPRO® DRUM LID: (O