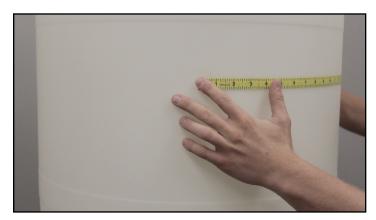

# HOW TO MEASURE FOR YOUR FREEZEPRO® DRUM

Selecting the right size FreezePro® Drum for your equipment is a lot easier than you might think. All you need is a tape measure, and you are ready to go!

CLICK HERE FOR VIDEO TUTORIAL: HOW TO MEASURE FREEZEPRO® DRUM

**WARNING:** When installing or measuring for FreezePro® Drum, please follow all safety precautions and use proper and adequate protective safety aids such as: protective glasses and suitable protective clothing. Failure to do so may result in injury.

## 1. MEASURE FOR THE CIRCUMFERENCE:





**CIRCUMFERENCE** 

## 2. MEASURE FOR THE HEIGHT:



HEIGHT

12.2.15



#### 3. FIND THE RIGHT FREEZEPRO® DRUM:

FOR EXAMPLE: The CIRCUMFERENCE (length) is 72in and the height is 33in = FPD 7834.

# HEIGHT

| CIRCUMFERENCE               | 15in<br>(381mm) | <b>34in</b><br>(864mm) |
|-----------------------------|-----------------|------------------------|
| 0in-35in<br>(0mm-889mm)     | FPD 4515        | N/A                    |
| 36in-72in<br>(914mm-1829mm) | N/A             | FPD 7834               |

**NOTE:** Now that you have your measurements, you can use the graph above to help you find the appropriate FreezePro® Drum part number. Circumference (length) measurements are listed in the table rows vertically (Y axis) and height measurements are listed in the column rows horizontally