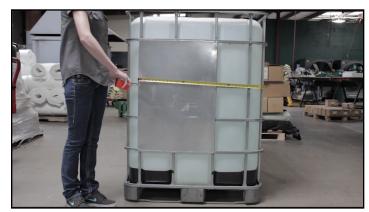

### HOW TO MEASURE FOR YOUR FREEZEPRO® TOTE TANK

Selecting the right size FreezePro® Tote Tank for your equipment is a lot easier than you might think. All you need is a tape measure, and you are ready to go!

CLICK HERE FOR VIDEO TUTORIAL: HOW TO MEASURE FREEZEPRO® TOTE TANK

**WARNING:** When installing or measuring for FreezePro® Tote Tank, please follow all safety precautions and use proper and adequate protective safety aids such as: protective glasses and suitable protective clothing. Failure to do so may result in injury.

#### 1. MEASURE FOR THE CIRCUMFERENCE:





**CIRCUMFERENCE** 

#### 2. MEASURE FOR THE HEIGHT:



HEIGHT

12.2.15



#### 3. FIND THE RIGHT FREEZEPRO® TOTE TANK:

FOR EXAMPLE: The CIRCUMFERENCE (length) is 167in and the height is 53in = FPT 19254.

# HEIGHT

| CIRCUMFERENCE                    | <b>42in</b><br>(1067mm) | <b>48in</b><br>(1219mm) | <b>54in</b> (1372mm) | <b>60in</b><br>(1524mm) | <b>66in</b><br>(1676mm) |
|----------------------------------|-------------------------|-------------------------|----------------------|-------------------------|-------------------------|
| <b>0in-192in</b><br>(0mm-4877mm) | FPT 19242               | FPT 19248               | FPT 19254            | FPT 19260               | FPT 19266               |

**NOTE:** Now that you have your measurements, you can use the graph above to help you