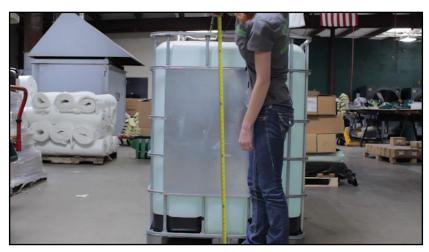

### HOW TO MEASURE FOR YOUR FREEZEPRO® TOTE TANK

Selecting the right size FreezePro® Tote Tank for your equipment is a lot easier than you might think. All you need is a tape measure, and you are ready to go!

CLICK HERE FOR VIDEO TUTORIAL: HOW TO MEASURE FREEZEPRO® TOTE TANK

**WARNING:** When installing or measuring for FreezePro® Tote Tank, please follow all safety precautions and use proper and adequate protective safety aids such as: protective glasses and suitable protective clothing. Failure to do so may result in injury.

#### 1. MEASURE FOR THE CIRCUMFERENCE:





**CIRCUMFERENCE** 

#### 2. MEASURE FOR THE HEIGHT:



HEIGHT

12.2.15



#### 3. FIND THE RIGHT FREEZEPRO® TOTE TANK:

FOR EXAMPLE: The CIRCUMFERENCE (length) is 167in and the height is 53in = FPT 19254.

# HEIGHT

| CIRCUMFERENCE                    | <b>42in</b><br>(1067mm) | <b>48in</b><br>(1219mm) | <b>54in</b> (1372mm) | <b>60in</b><br>(1524mm) | <b>66in</b><br>(1676mm) |
|----------------------------------|-------------------------|-------------------------|----------------------|-------------------------|-------------------------|
| <b>0in-192in</b><br>(0mm-4877mm) | FPT 19242               | FPT 19248               | FPT 19254            | FPT 19260               | FPT 19266               |

**NOTE:** Now that you have your measurements, you can use the graph above to help you find the appropriate FreezePro® Tote Tank part number. Ci