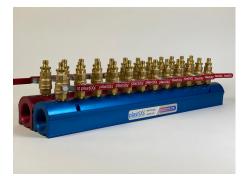

1-1/2" Manifold Assemblies with **Quick Connects, Brass Ball Valves** and Brass Nipples

1-1/2" Manifold Assemblies with **Quick Connects, Brass Ball Valves** and HiTemp EPDM Hose

1" Manifold Assemblies with Brass **Flow Regulators, Tracer Electronic** Flowmeters, Quick Connects and **Brass Ball Valves** 