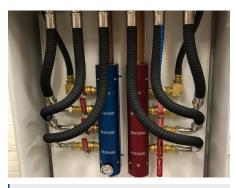

## **Aluminum Manifold Assemblies**

**Assemblies with Mechanical** Flowmeters, 90° Quick Connects and Brass Ball Valves

1-1/2" Manifold Assemblies **Mounted in a Control Cabinet with Brass Ball Valves and Custom Hose Assemblies** 