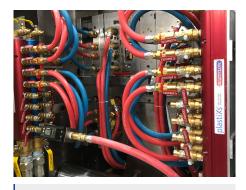

1-1/2" Manifold Assemblies with **Quick Connects, Brass Ball Valves** and Valves Added for Purging