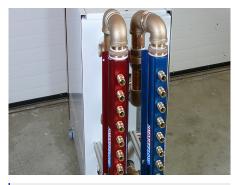

## **Aluminum Manifold Assemblies**

**Assemblies with Mechanical** Flowmeters, 90° Quick Connects and Brass Ball Valves

1-1/2" Manifold Assemblies **Mounted in a Control Cabinet with Brass Ball Valves and Custom Hose Assemblies** 