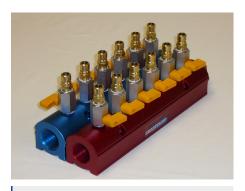

1" Manifold Assemblies with Quick **Connects and Chrome Plated Mini Ball Valves** 

2" Manifold Assemblies with **Mechanical Flowmeters, Quick Connects and Brass Ball Valves** 

1-1/2" Manifold Assemblies with **Delta-Q Flow Regulators, Flowme**ters with Temperature Gauges and **Ouick Connects** 