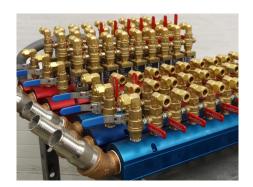

2" Manifold Assemblies with **Mechanical Flowmeters, Quick Connects and Brass Ball Valves** 

2" Manifold Assemblies with **Mechanical Flowmeters, Quick Connects and Brass Ball Valves** 

1-1/2" Return Manifold Assembly with Mechanical Flowmeters, 90° **Push to Connect Fittings, Brass Ball Valves and Regulating Valves** 