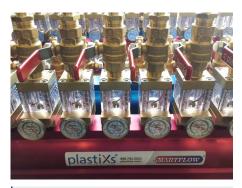

1-1/2" Manifold Assemblies with **Quick Connects, Brass Ball Valves** and Valves Added for Purging