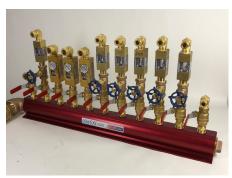

1" Manifold Assemblies with Quick **Connects and Chrome Plated Mini Ball Valves** 

2" Manifold Assemblies with **Mechanical Flowmeters, Quick Connects and Brass Ball Valves** 

1-1/2" Manifold Assemblies with **Delta-Q Flow Regulators, Flowme**ters with Temperature Gauges and **Ouick Connects** 

2" Manifold Assemblies with Quick **Connects and Brass Ball Valves** 

1" Return Manifold Assembly with **Delta-Q Flow Regulators, Flowme**ters with Temperature Gauges and **Chrome Plated Mini Ball Valves** 