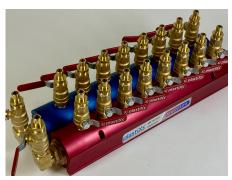

1-1/2" Manifold Assemblies with **Quick Connects, Brass Ball Valves** and Valves Added for Purging