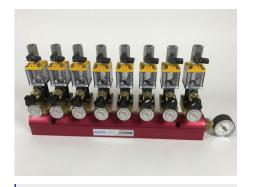

1-1/2" Manifold Assemblies with **Quick Connects, Brass Ball Valves** and Brass Nipples

1-1/2" Manifold Assemblies with **Quick Connects, Brass Ball Valves** and HiTemp EPDM Hose

1" Manifold Assemblies with Brass **Flow Regulators, Tracer Electronic** Flowmeters, Quick Connects and **Brass Ball Valves** 