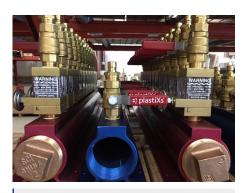

1" Manifold Assemblies with Quick **Connects and Chrome Plated Mini Ball Valves** 

2" Manifold Assemblies with **Mechanical Flowmeters, Quick Connects and Brass Ball Valves** 

1-1/2" Manifold Assemblies with **Delta-Q Flow Regulators, Flowme**ters with Temperature Gauges and **Ouick Connects** 