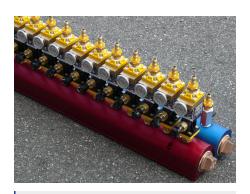

1" Manifold Assemblies with Quick **Connects and Chrome Plated Mini Ball Valves** 

2" Manifold Assemblies with **Mechanical Flowmeters, Quick Connects and Brass Ball Valves** 

1-1/2" Manifold Assemblies with **Delta-Q Flow Regulators, Flowme**ters with Temperature Gauges and **Ouick Connects** 