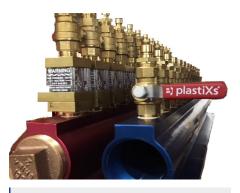

1-1/2" Manifold Assemblies with **Quick Connects, Brass Ball Valves** and Brass Nipples

1-1/2" Manifold Assemblies with **Quick Connects, Brass Ball Valves** and HiTemp EPDM Hose

1" Manifold Assemblies with Brass **Flow Regulators, Tracer Electronic** Flowmeters, Quick Connects and **Brass Ball Valves** 