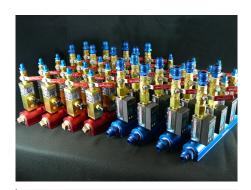

## **Aluminum Manifold Assemblies**

1" Supply/Return Manifold **Assemblies with Mechancial** Flowmeters, Quick Connects and **Brass Ball Valves** 

2" Manifold Assemblies with **Mechancial Flowmeters, Quick Connects and Brass Ball Valves** 

2" Manifold Assemblies with **Mechanical Flowmeters, Quick Connects and Brass Ball Valves** 

2" Manifold Assemblies with **Mechanical Flowmeters, Quick Connects and Brass Ball Valves** 

1-1/2" Return Manifold Assembly with Mechanical Flowmeters, 90° **Push to Connect Fittings, Brass Ball Valves and Regulating Valves** 