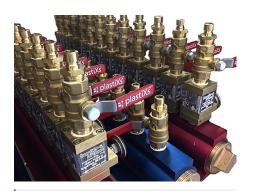

1-1/2" Manifold Assemblies with **Quick Connects, Brass Ball Valves** and Brass Nipples

1-1/2" Manifold Assemblies with **Quick Connects, Brass Ball Valves** and HiTemp EPDM Hose

1" Manifold Assemblies with Brass **Flow Regulators, Tracer Electronic** Flowmeters, Quick Connects and **Brass Ball Valves** 