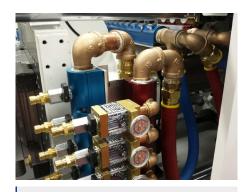

## **Aluminum Manifold Assemblies**

**Assemblies with Mechanical** Flowmeters, 90° Quick Connects and Brass Ball Valves

1-1/2" Manifold Assemblies **Mounted in a Control Cabinet with Brass Ball Valves and Custom Hose Assemblies** 