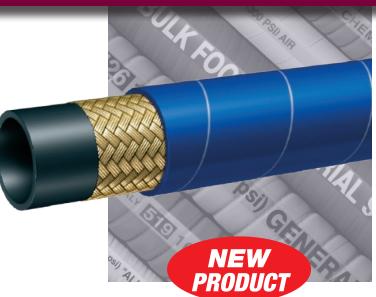

#### Applications:

Drain hose for residue from cleaning storage tanks and refining hydrocarbons.

Blue CR – abrasion and hydrocarbon resistant.

#### Reinforcement:

High tensile steel wire braids.

#### Tube:

Black NBR-hydrocarbon resistant.