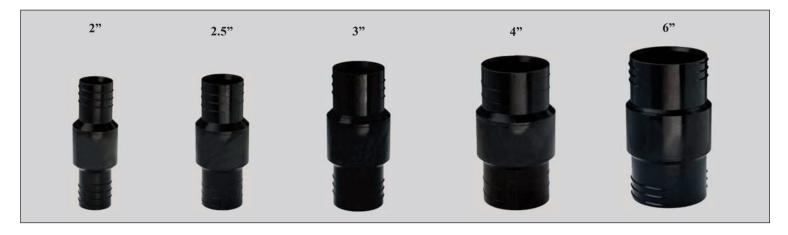

## Flex-Tube® Swivel Connector

- Flex-Tube swivel connectors make it easier to maneuver longer (connected) lengths of hose
- Available in sizes 2", 2.5", 3", 4", 6"
- Made with high strength polyurethane to withstand application abuse
- Provides the user freedom to move around without tangling or kinking the hose
- · Increases job productivity and efficiency
- · Less hose flex fatigue
- Secure with Flex-Tube bridge clamps or T-bolts (2", 2.5" and 3")