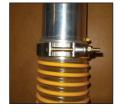

## Flex-Tube® T-Bolt Clamps

- Wide stainless steel band with carbon steel T-bolt
- Fits over the helix creating a leak proof seal
- Available in sizes 2", 2.5" & 3"