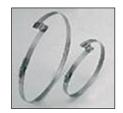

## Flex-Tube® Bridge Clamps

- Specially designed stainless steel band and welded stainless steel bridge with carbon steel screw
- Fits over helix creating a leak proof seal
- · Available in sizes 4" to 12"