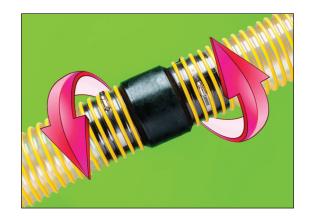

## Flex-Tube® Swivel Connector

- Flex-Tube swivel connectors make it easier to maneuver longer (connected) lengths of hose
- Available in sizes 2", 2.5", 3", 4", 6"
- Made with high strength polyurethane to withstand application abuse
- Provides the user freedom to move around without tangling or kinking the hose
- · Increases job productivity and efficiency
- · Less hose flex fatigue
- Secure with Flex-Tube bridge clamps or T-bolts (2", 2.5" and 3")