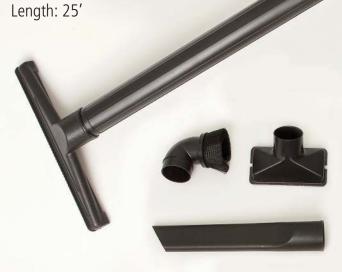

## Our Industrial Vacuum kit is everything you need to control dust in your shop

Flexaust introduces a new kit ideal for removing dust in workshops or any place where dust is an issue. The kit is designed to attach directly to an existing dust collection system helping to eliminate nuisance dust. The kit includes a 25' high strength vacuum hose, wand, crevice tool, dust brush, utility nozzle and floor tool for easy clean-up.

Temperature range: -20°F to 150°F Inside diameter: 2.5"

| Description            | Part No. |
|------------------------|----------|
| Vacuum Hose 2.5" x 25' | 25N25IV  |
| Crevice Tool           | 229      |
| Dust Brush             | 230      |
| Utility Nozzle         | 235      |
| Floor Tool             | 226      |
| Wand (2)               | 228      |