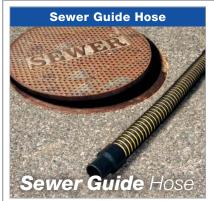

Construction: Rugged polyethylene copolymer hose reinforced with a integral polyethylene helix

**Temperature Range:** -40°F to 140°F

Standard Length: 3' Size Range: 1.5", 2", 3"

Standard Color: Yellow with black wearstrip

- Double helix design allows for superior flexibility &
- Designed to provide maximum abrasion protection for sewer jetting hose, expensive camera & utility inspection equipment
- Superior abrasion, better crush resistance & resists kinking
- All sizes handle a full vacuum
- Made with factory-installed leak proof polyweld cuffs
- Threaded replacement screw cuffs and specially formulated replacement hose glue available
- Adaptable to eye hooks, D-rings, clamps & other guide rope attachment methods