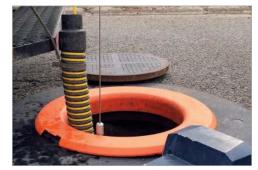

## Sewer & Septic Waste **Collection Vac Hose**

Construction: Rugged polyethylene copolymer hose reinforced with an integral polyethylene helix

Temperature Range: -40°F to 140°F Standard Length: 25', 50' (up to 60')

Size Range: 2", 3"

Standard Color: Black with green helix

- Double profile I-Helix construction for easy movement on surfaces
- Economical alternative to heavier sewer and septic vacuum hose
- Designed for septic pumping equipment
- Crush resistant

- Excellent flexing and service performance
- Superior abrasion resistance
- Smooth interior assures efficient air flow
- All sizes handle a full vacuum
- Threaded replacement screw cuffs and specially formulated replacement hose glue available