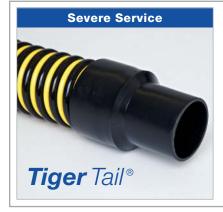

Construction: Rugged polyethylene copolymer hose reinforced with a integral polyethylene helix

Temperature Range: -40°F to 140°F **Standard Length:** 25', 50' (up to 60')

Size Range: 1.5", 2", 3", 4"

Standard Color: Yellow with black wearstrip

- Double helix design allows for superior flexibility & durability
- Ideal for waste evacuation, septic pumping & sewer
- Superior abrasion, better crush resistance & resists kinking
- All sizes handle a full vacuum
- Made with factory-installed leak proof polyweld cuffs
- Threaded replacement screw cuffs and specially formulated replacement hose glue available