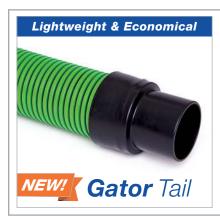

## Sewer & Septic Waste **Collection Vac Hose**

Construction: Rugged polyethylene copolymer hose reinforced with an integral polyethylene helix

Temperature Range: -40°F to 140°F Standard Length: 25', 50' (up to 60')

Size Range: 2", 3"

Standard Color: Black with green helix

- Double profile I-Helix construction for easy movement on surfaces
- Economical alternative to heavier sewer and septic vacuum hose
- Designed for septic pumping equipment
- Crush resistant

- Excellent flexing and service performance
- Superior abrasion resistance
- Smooth interior assures efficient air flow
- All sizes handle a full vacuum
- Threaded replacement screw cuffs and specially formulated replacement hose glue available