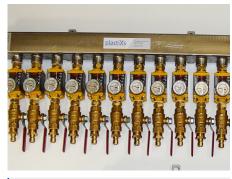

2" High Flow Return Manifold Assembly with 3/4" Brass Flow **Regulators, Mechanical Flowmeters** with Temperature Gauges for **Laboratory Application** 

**Compact Manifold Pair Assembly** with Special Supply & Return **Configuration for Injection Molding Application** 