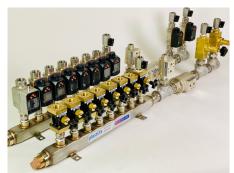

**Large Supply and Return Manifold Assemblies with Pipe Extensions on Return Manifold for Non-Contact Flowmeters for Laser Cooling Application** 

**Supply and Return Manifold Assemblies with Electronic Display Flowmeters and Brass Flow Regulators for Injection Molding** 