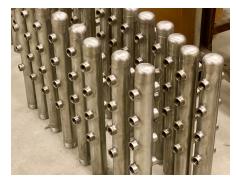

pecial Supply and Return Manifold Assemblies with Flow Regulation,** Flow Sensing and 3-Way Valves for **Laboratory Application** 



7-Foot Long Supply and Return **Manifold Assemblies with Plug Valves for Semiconductor Equipment Application** 



**Large Return Manifold Assembly** with Electronic Pressure Sensors, **Pipe for Non-Contact Flowmeters, Needle Valves and Hammer Arrestors** for Server Cooling Application



**Inlet and Outlet Manifold Pair Assemblies for Main Water Supply Drops for a Plant Water System** 



**Compact Manifold Assembly with LinkedXValve and Flowmeters on Return Manifold for Injection Molding Application** 



**Large Supply Manifold Assemblies** with Electronic Pressure Sensors, **SS Valves. Hammer Arrestors and Drain Valves for Server Cooling Application** 



**Tee Manifolds Awaiting Assembly** for Brass Ball Valves. Application for Welding Gases for Car **Manufacturer's Welding Robots** (over 400 produced)







**Large Supply and Return Manifold Assemblies with Pipe Extensions on Return Manifold for Non-Contact Flowmeters for Laser Cooling Application** 



**Supply and Return Manifold Assemblies with Electronic Display Flowmeters and Brass Flow Regulators for Injection Molding** 



**Supply and Return Manifold Assemblies with Electronic and Mechanical Flowmeters and Brass Flow Regulators for Electronic Cooling Application** 



**Wall Mounted Return Manifold Assembly with Mechanical Flowmeters and Brass Ball Valves** for Laser Cooling Application



**Supply and Return Manifold Pair Assemblies with Mini Ball Valves** and Mechanical Flowm