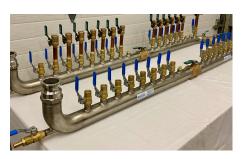

7-Foot Long Custom Stainless Steel **Manifold Assemblies with Mini Ball Valves and Push-to-Connect Fittings** for Cooling Multiple Drives in Additive **Manufacturing Equipment** 

**Custom Stainless Steel Manifold Assembly with 180° Ports Installed** with Full Port Ball Valves for Welding **Gases in an Automotive Frame Assembly Plant** 