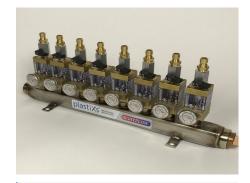

2" High Flow Return Manifold Assembly with 3/4" Brass Flow **Regulators, Mechanical Flowmeters** with Temperature Gauges for **Laboratory Application** 

**Compact Manifold Pair Assembly** with Special Supply & Return **Configuration for Injection Molding Application** 