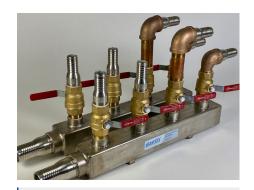

**Large Supply Manifold Assemblies** with Electronic Pressure Sensors, **SS Valves. Hammer Arrestors and Drain Valves for Server Cooling Application** 

**Tee Manifolds Awaiting Assembly** for Brass Ball Valves. Application for Welding Gases for Car **Manufacturer's Welding Robots** (over 400 produced)