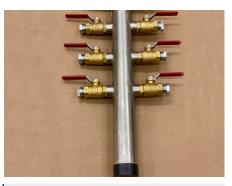

**Supply and Return Manifold Pair Assemblies with Mini Ball Valves** and Mechanical Flowmeters on the **Return Side for Injection Molding Application** 

**Dual Sided Supply Manifold Assembly with Ball Valves for Vacuum Chamber Application** 