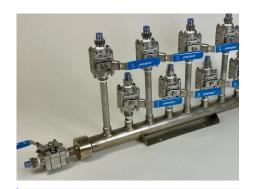

**Special Pressure Balanced Manifold Assembly with Flow Regulators for Telescope Cooling Application** 

**Special Supply and Return Manifold Assemblies with Flow Regulation,** Flow Sensing and 3-Way Valves for **Laboratory Application** 