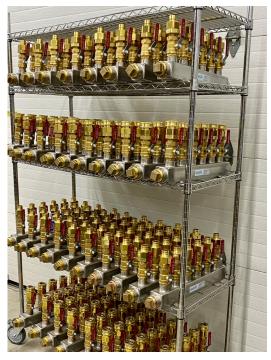

ss Steel Manifold Assembly for Cooling Drive** on Semiconductor Equipment



**Custom Compact Stainless Steel Manifold Assembly with Flowmeters** and Flow Regulators for Cooling **Power Supplies** 



**Custom Stainless Steel Manifold Assembly with Mini Ball Valves,** 90° Fittings, and Digital Flow Switches. Electropolished.



**Custom Stainless Steel Manifold Assembly with Flow Regulators, Electronic Flowmeters, Pressure Switches and Solenoids for the Semiconductor Industry** 



**Custom Stainless Steel Manifold Assembly with Flow Regulators,** Flowmeters, and Full Port Ball **Valves for an Electronics Cooling Application** 



**Compact Stainless Steel Manifold Assembly with Flowmeters, Mini Ball Valves, and Brass Fittings for Injection Molding** 



# **VOLUME PRODUCTION**