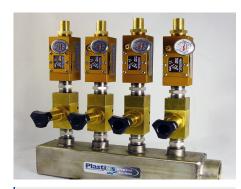

2" High Flow Return Manifold Assembly with 3/4" Brass Flow **Regulators, Mechanical Flowmeters** with Temperature Gauges for **Laboratory Application** 

**Compact Manifold Pair Assembly** with Special Supply & Return **Configuration for Injection Molding Application** 