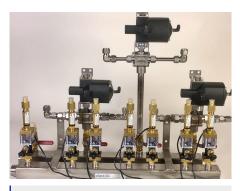

**Custom Stainless Steel Manifold Assembly with Mini Ball Valves,** 90° Fittings, and Digital Flow Switches. Electropolished.

**Custom Stainless Steel Manifold Assembly with Flow Regulators, Electronic Flowmeters, Pressure Switches and Solenoids for the Semiconductor Industry** 