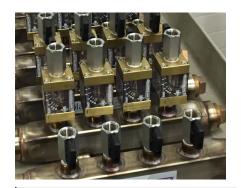

**Special Pressure Balanced Manifold Assembly with Flow Regulators for Telescope Cooling Application** 

**Special Supply and Return Manifold Assemblies with Flow Regulation,** Flow Sensing and 3-Way Valves for **Laboratory Application** 