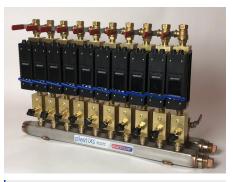

**Custom Stainless Steel Manifold Assembly with Mini Ball Valves,** 90° Fittings, and Digital Flow Switches. Electropolished.

**Custom Stainless Steel Manifold Assembly with Flow Regulators, Electronic Flowmeters, Pressure Switches and Solenoids for the Semiconductor Industry** 