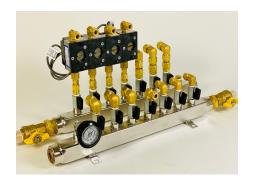

**Special Pressure Balanced Manifold Assembly with Flow Regulators for Telescope Cooling Application** 

**Special Supply and Return Manifold Assemblies with Flow Regulation,** Flow Sensing and 3-Way Valves for **Laboratory Application** 