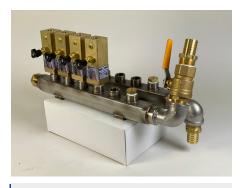

**Large Custom Stainless Steel Manifold Assembly for Cooling Drive** on Semiconductor Equipment

**Custom Compact Stainless Steel Manifold Assembly with Flowmeters** and Flow Regulators for Cooling **Power Supplies** 