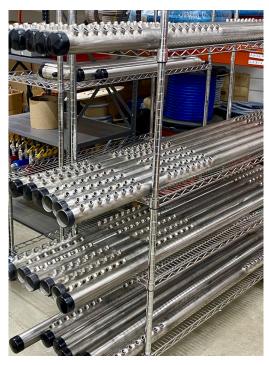

inless Steel Manifold Assembly for Cooling Drive** on Semiconductor Equipment



**Custom Compact Stainless Steel Manifold Assembly with Flowmeters** and Flow Regulators for Cooling **Power Supplies** 



**Custom Stainless Steel Manifold Assembly with Mini Ball Valves,** 90° Fittings, and Digital Flow Switches. Electropolished.



**Custom Stainless Steel Manifold Assembly with Flow Regulators, Electronic Flowmeters, Pressure Switches and Solenoids for the Semiconductor Industry** 



**Custom Stainless Steel Manifold Assembly with Flow Regulators,** Flowmeters, and Full Port Ball **Valves for an Electronics Cooling Application** 



**Compact Stainless Steel Manifold Assembly with Flowmeters, Mini Ball Valves, and Brass Fittings for Injection Molding** 



# **VOLUME PRODUCTION**