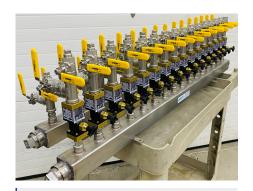

7-Foot Long Custom Stainless Steel **Manifold Assemblies with Mini Ball Valves and Push-to-Connect Fittings** for Cooling Multiple Drives in Additive **Manufacturing Equipment** 

**Custom Stainless Steel Manifold Assembly with 180° Ports Installed** with Full Port Ball Valves for Welding **Gases in an Automotive Frame Assembly Plant** 