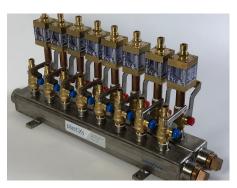

**Large Supply and Return Manifold Assemblies with Pipe Extensions on Return Manifold for Non-Contact Flowmeters for Laser Cooling Application** 

**Supply and Return Manifold Assemblies with Electronic Display Flowmeters and Brass Flow Regulators for Injection Molding** 