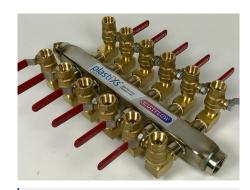

**Large Supply Manifold Assemblies** with Electronic Pressure Sensors, **SS Valves. Hammer Arrestors and Drain Valves for Server Cooling Application** 

**Tee Manifolds Awaiting Assembly** for Brass Ball Valves. Application for Welding Gases for Car **Manufacturer's Welding Robots** (over 400 produced)