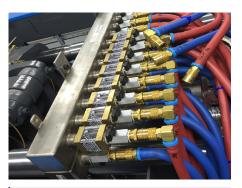

**Custom Stainless Steel Manifold Assembly with Mini Ball Valves,** 90° Fittings, and Digital Flow Switches. Electropolished.

**Custom Stainless Steel Manifold Assembly with Flow Regulators, Electronic Flowmeters, Pressure Switches and Solenoids for the Semiconductor Industry** 