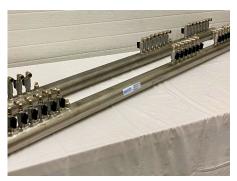

Cooling Application



**Supply and Return Manifold Pair Assemblies with Mini Ball Valves** and Mechanical Flowmeters on the **Return Side for Injection Molding Application** 



**Dual Sided Supply Manifold Assembly with Ball Valves for Vacuum Chamber Application** 



2" High Flow Return Manifold Assembly with 3/4" Brass Flow **Regulators, Mechanical Flowmeters** with Temperature Gauges for **Laboratory Application** 



**Compact Manifold Pair Assembly** with Special Supply & Return **Configuration for Injection Molding Application** 







**Xtreme HiTemp Stainless Steel Parallel Pair Manifold Assembly** with End Port Connections and **Special Slotted Mounting Bracket** for Quick Change Capability



**Xtreme HiTemp Stainless Steel Manifold Assemblies with Center Port Connection** 



7-Foot Long Custom Stainless Steel **Manifold Assemblies with Mini Ball Valves and Push-to-Connect Fittings** for Cooling Multiple Drives in Additive **Manufacturing Equipment** 



**Custom Stainless Steel Manifold Assembly with 180° Ports Installed** with Full Port Ball Valves for Welding **Gases in an Automotive Frame Assembly Plant** 



**Custom Xtreme HiTemp Stainless Steel Manifold Assembly with End Port Connection and Staggered Valves with Special Center-to-Center Dimensions** 



**Custom Compact LinkedXValve Stainless Steel Manifold Assembly** with Flowmeters and LinkedXValve **Lever that Controls both Supply** and Return Valves Simultaneously



**Stainless Steel Manifold Assembly** with Flowmeters with Temperature **Gauges, Mini Ball Valves, and Quick Connect Plugs** 



**St