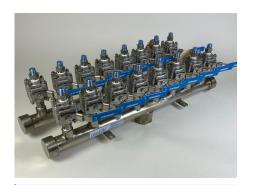

7-Foot Long Supply and Return **Manifold Assemblies with Plug Valves for Semiconductor Equipment Application** 

**Large Return Manifold Assembly** with Electronic Pressure Sensors, **Pipe for Non-Contact Flowmeters, Needle Valves and Hammer Arrestors** for Server Cooling Application