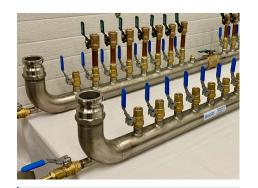

**Special Pressure Balanced Manifold Assembly with Flow Regulators for Telescope Cooling Application** 

**Special Supply and Return Manifold Assemblies with Flow Regulation,** Flow Sensing and 3-Way Valves for **Laboratory Application** 