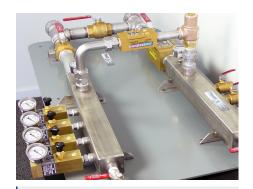

**Special Pressure Balanced Manifold Assembly with Flow Regulators for Telescope Cooling Application** 

**Special Supply and Return Manifold Assemblies with Flow Regulation,** Flow Sensing and 3-Way Valves for **Laboratory Application** 