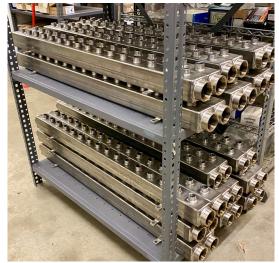

less Steel Manifold Assembly for Cooling Drive** on Semiconductor Equipment



**Custom Compact Stainless Steel Manifold Assembly with Flowmeters** and Flow Regulators for Cooling **Power Supplies** 



**Custom Stainless Steel Manifold Assembly with Mini Ball Valves,** 90° Fittings, and Digital Flow Switches. Electropolished.



**Custom Stainless Steel Manifold Assembly with Flow Regulators, Electronic Flowmeters, Pressure Switches and Solenoids for the Semiconductor Industry** 



**Custom Stainless Steel Manifold Assembly with Flow Regulators,** Flowmeters, and Full Port Ball **Valves for an Electronics Cooling Application** 



**Compact Stainless Steel Manifold Assembly with Flowmeters, Mini Ball Valves, and Brass Fittings for Injection Molding** 



# **VOLUME PRODUCTION**