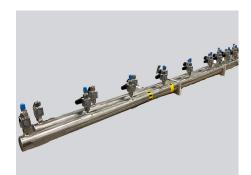

7-Foot Long Supply and Return **Manifold Assemblies with Plug Valves for Semiconductor Equipment Application** 

**Large Return Manifold Assembly** with Electronic Pressure Sensors, **Pipe for Non-Contact Flowmeters, Needle Valves and Hammer Arrestors** for Server Cooling Application