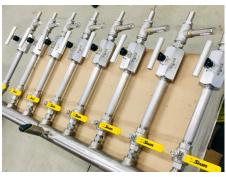

**Stainless Steel Manifold Assembly** with Flowmeters with Temperature **Gauges, Mini Ball Valves, and Quick Connect Plugs** 

**Stainless Steel Manifold Assembly** with Flowmeters and Full Port Brass **Ball Valves and Special Mounting Brackets** 