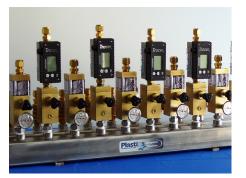

**Supply and Return Manifold Assemblies with Electronic and Mechanical Flowmeters and Brass Flow Regulators for Electronic Cooling Application** 

**Wall Mounted Return Manifold Assembly with Mechanical Flowmeters and Brass Ball Valves** for Laser Cooling Application