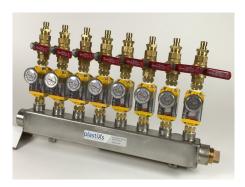

**Supply and Return Manifold Assemblies with Electronic and Mechanical Flowmeters and Brass Flow Regulators for Electronic Cooling Application** 

**Wall Mounted Return Manifold Assembly with Mechanical Flowmeters and Brass Ball Valves** for Laser Cooling Application