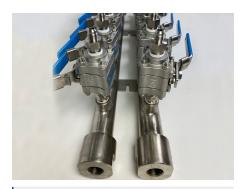

**Special Pressure Balanced Manifold Assembly with Flow Regulators for Telescope Cooling Application** 

**Special Supply and Return Manifold Assemblies with Flow Regulation,** Flow Sensing and 3-Way Valves for **Laboratory Application** 