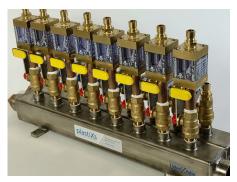

**Supply and Return Manifold Assemblies with Electronic and Mechanical Flowmeters and Brass Flow Regulators for Electronic Cooling Application** 

**Wall Mounted Return Manifold Assembly with Mechanical Flowmeters and Brass Ball Valves** for Laser Cooling Application