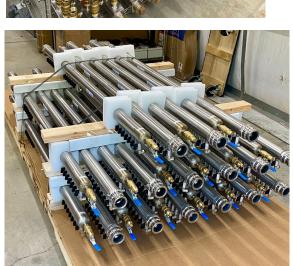

tainless Steel Manifold Assembly for Cooling Drive** on Semiconductor Equipment



**Custom Compact Stainless Steel Manifold Assembly with Flowmeters** and Flow Regulators for Cooling **Power Supplies** 



**Custom Stainless Steel Manifold Assembly with Mini Ball Valves,** 90° Fittings, and Digital Flow Switches. Electropolished.



**Custom Stainless Steel Manifold Assembly with Flow Regulators, Electronic Flowmeters, Pressure Switches and Solenoids for the Semiconductor Industry** 



**Custom Stainless Steel Manifold Assembly with Flow Regulators,** Flowmeters, and Full Port Ball **Valves for an Electronics Cooling Application** 



**Compact Stainless Steel Manifold Assembly with Flowmeters, Mini Ball Valves, and Brass Fittings for Injection Molding** 



# **VOLUME PRODUCTION**