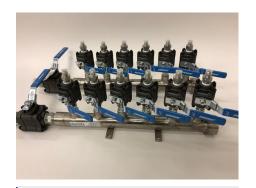

7-Foot Long Custom Stainless Steel **Manifold Assemblies with Mini Ball Valves and Push-to-Connect Fittings** for Cooling Multiple Drives in Additive **Manufacturing Equipment** 

**Custom Stainless Steel Manifold Assembly with 180° Ports Installed** with Full Port Ball Valves for Welding **Gases in an Automotive Frame Assembly Plant** 