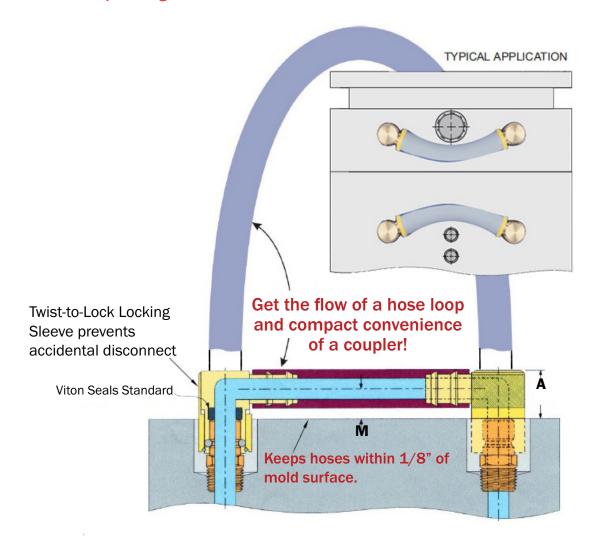

#### **Features**

- Better flow than competing sockets
- Smooth, unrestricted internal flow path allows 100% flow rate of hose being used
- Compact design neatly and safely holds cooling lines close to the mold surface
- Exclusive twist-to-lock locking sleeve prevents accidental disconnect ane ensures proper installation
- Unlimited installation options allows coupler to fit around obstacles and into tight spaces
- · Compatible with all major mold connection systems
- · All brass and stainless steel contruction
- Viton seals provide for temperatures up to 400°F
- · 300 Series for 3/8" and 1/2" hose ID
- Available with standard hose barbs and push-lock hose barbs

#### Description

Plastixs Quick Connect Water Jumper Couplers are specially designed for connecting coolant lines to molds in compact, tight spaces while providing smooth, unrestricted internal flow. The flow path allows 100% flow rate of the hose being used, so you'll get the flow of a hose loop and the compact convenience of a coupler. Water Jumper Couplers are available in 300 Series for 3/8" and 1/2" hose ID with standard or push-lock hose barbs. Plastixs Quick Connect Water Jumper Couplers are ideal for quick mold changes and systems requiring full flow rate.