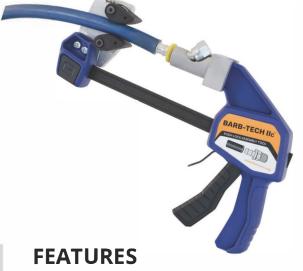

Quickly install barbed fittings with ease by holding the fitting steady with our easy to change "Click-On" mandrels and guide the hose through the self gripping jaw system.

Barb-Tech™ llc addresses fittings and hose sizes from 1/4" to 3/4" Inside diameter.

- Easy change Click-On mandrel system
- Portable & lightweight
- Mandrels securely hold fittings
- Reduce downtime
- Reduces physical effort to a 1/3
- Reduces installation time to a 1/3
- No external power source required