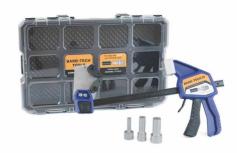

## Barb-Tech™ IIc & III Data Sheet

Take the PUSH Out of Push-Lock

Barb-Tech™ Industrial is a portable and light weight tool to simplify the assembly of Push-Lok fittings commonly used in industrial applications.

Quickly install barbed fittings with ease by holding the fitting steady with our easy to change "Click-On" mandrels and guide the hose through the self gripping jaw system.

Barb-Tech™ llc addresses fittings and hose sizes from 1/4" to 3/4" Inside diameter.

Barb-Tech™ III has a longer travel and wider jaw spacing to accommodate larger hose and fitting sizes

| Specifications                           | llc | Ш |
|------------------------------------------|-----|---|
| Barb-Tech™ llc Assembly Tool             | Х   |   |
| Barb-Tech™ III Assembly Tool             |     | Χ |
| Carrying Case                            | X   | X |
| Application                              |     |   |
| 1/2" to 1" inside diameter rubber hose   |     | Χ |
| 1/4" to 3/4" inside diameter rubber hose | Χ   |   |

## Kit includes straight fitting mandrels for Parker 82 Series

| 1/4 (#4) Mandrel   | X |   |
|--------------------|---|---|
| 3/8" (#6 ) Mandrel | X |   |
| 1/2" (#8) Mandrel  | X | Χ |
| 3/4" (#12) Mandrel | X | Χ |
| 1" (#16) Mandrel   |   | Χ |