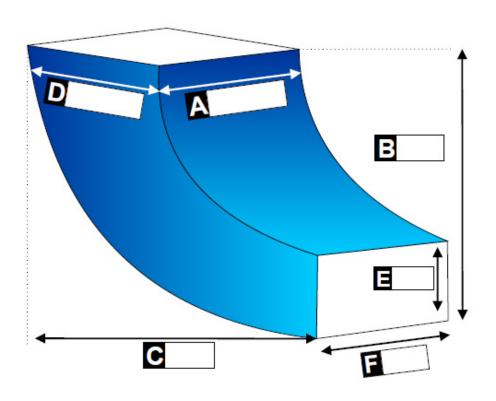

## PLEASE FILL IN A, B, C, D, E & F:

Note (\*) Depends if chute is inline or right angled

A = Widest point of 'mold open' (\*) or 'machine chassis' (\*)

B = Drop to clear obstructions and chassis to exit point of chute

C = Back of chute to exit point required

D = Widest point of 'mold open' (\*) or 'machine chassis' (\*)

E = Height of chute exit

F = Width of chute exit

F = Width of chute exit

All dimensions are measured in inches, unless otherwise specified